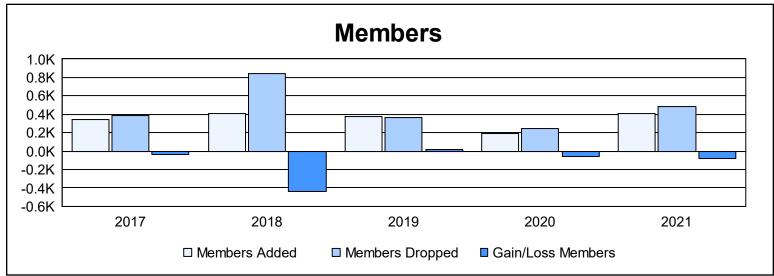

District 300B1 As of June 2021 Cumulative

| Year      | New<br>Clubs | Dropped<br>Clubs | Gain/<br>Loss<br>Clubs | New<br>Members | Charter<br>Members | Reinstate<br>Members | Transfer<br>Members | Total<br>Member<br>Added | Total<br>Members<br>Dropped | Gain/<br>Loss<br>Members |
|-----------|--------------|------------------|------------------------|----------------|--------------------|----------------------|---------------------|--------------------------|-----------------------------|--------------------------|
| 2016-2017 | 2            | 0                | 2                      | 254            | 76                 | 15                   | 1                   | 346                      | 381                         | -35                      |
| 2017-2018 | 1            | 0                | 1                      | 298            | 49                 | 49                   | 10                  | 406                      | 844                         | -438                     |
| 2018-2019 | 0            | 0                | 0                      | 341            | 1                  | 34                   | 4                   | 380                      | 363                         | 17                       |
| 2019-2020 | 0            | 0                | 0                      | 164            | 0                  | 18                   | 4                   | 186                      | 241                         | -55                      |
| 2020-2021 | 2            | 1                | 1                      | 319            | 62                 | 18                   | 5                   | 404                      | 487                         | -83                      |
| Average   | 1            | 0                | 1                      | 275            | 38                 | 27                   | 5                   | 344                      | 463                         | -119                     |