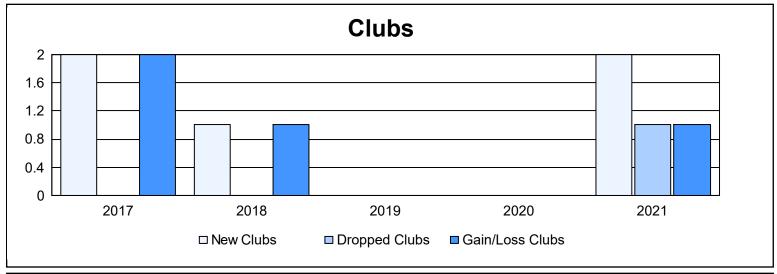

District 300B1 As of June 2021 Cumulative

| Year      | New<br>Clubs | Dropped<br>Clubs | Gain/<br>Loss<br>Clubs | New<br>Members | Charter<br>Members | Reinstate<br>Members | Transfer<br>Members | Total<br>Member<br>Added | Total<br>Members<br>Dropped | Gain/<br>Loss<br>Members |
|-----------|--------------|------------------|------------------------|----------------|--------------------|----------------------|---------------------|--------------------------|-----------------------------|--------------------------|
| 2016-2017 | 2            | 0                | 2                      | 254            | 76                 | 15                   | 1                   | 346                      | 381                         | -35                      |
| 2017-2018 | 1            | 0                | 1                      | 298            | 49                 | 49                   | 10                  | 406                      | 844                         | -438                     |
| 2018-2019 | 0            | 0                | 0                      | 341            | 1                  | 34                   | 4                   | 380                      | 363                         | 17                       |
| 2019-2020 | 0            | 0                | 0                      | 164            | 0                  | 18                   | 4                   | 186                      | 241                         | -55                      |
| 2020-2021 | 2            | 1                | 1                      | 319            | 62                 | 18                   | 5                   | 404                      | 487                         | -83                      |
| Average   | 1            | 0                | 1                      | 275            | 38                 | 27                   | 5                   | 344                      | 463                         | -119                     |